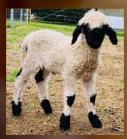

# Valais at Stone Manor Farm

Located in Pohatcong, New Jersey, they will be bringing some Valais Blacknose Sheep to interact with. Soooooo cute!